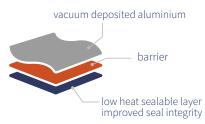

## PROPERTIES

- Metallized high gloss appearance
- Superior barrier to mineral oils\*
- Excellent aroma barrier
- Excellent water vapour barrier
- Light and UV barrier
- PVdC coated films replacement, chlorine free
- One side improved seal integrity and very wide heat seal
- Al and metallized PET replacement