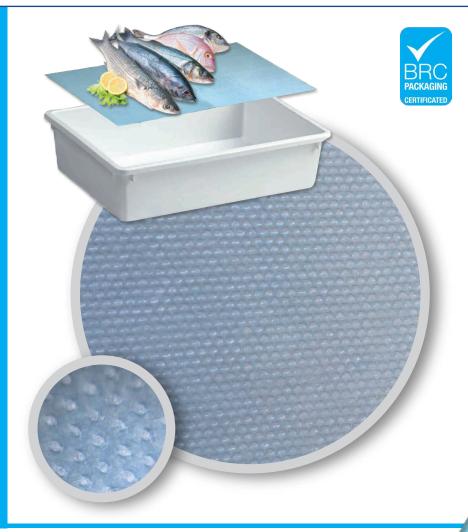

Thanks to a particular top layer, the liquid is absorbed and trapped inside the pad; that helps to increase the shelf life and reduces the odour. **FISHPAD** is ideal for transportation in bulky polystyrene boxes or as under layer when the fish is displayed i.e. supermarket counters.

**FISHPAD** is a super thin and high absorbent and it allows the fish to be always fresh during transportation or when it is displayed in supermarkets or markets. Thanks to our turquoise colour, **FISHPAD** represents a great marketing tool, because it makes a better impression to the customers and also increases the freshness of the fish.

## Effective absorbency optimizes fish transportation

- Fish pad covers the entire surface of the box; that eliminates the risk the fish is in contact with melted ice and other biological fluids. The liquid absorption is faster;
- Odour reduction.
- We cut our FISHPAD, based on the size of your box;
- Direct food contact approved;
- Available in turquoise:
- Available in different absorbencies.